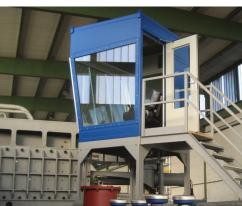

# **CONTROL CABIN**

ASCO BH offers customized control cabins for various indoor and outdoor machines and all purpose industry. In cooperation with our customers the cabins are designed with safe, comfort, ergonomic and visibility demands.

# **CONTROL CABIN**

We offer customized control cabins for various indoor and outdoor machines and all purpose industry. In cooperation with our customers, the cabins are designed according to safety, ergonomic and visibility demands.

## **TECHNICAL DATA**

- Protective grille on machine facing side
- Pre-assembled including electrical installation with light and sockets
- Air conditioning unit
- Floor cover (4mm anti-slip rubber mat)
- Pre-assembled operator chair with joystick
- RAL colour on request
- Customized to fit different markets depending on voltage and frequency
- Based on our customer's requirements, control cabins can be mounted on different steel structures