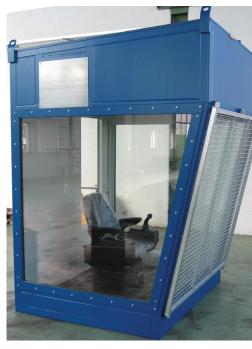

# **CONTROL CABIN**

ASCO BH offers customized control cabins for various indoor and outdoor machines and all purpose industry. In cooperation with our customers the cabins are designed with safe, comfort, ergonomic and visibility demands.

# **CONTROL CABIN**

We offer customized control cabins for various indoor and outdoor machines and all purpose industry. In cooperation with our customers, the cabins are designed according to safety, ergonomic and visibility demands.

#### **FEATURES**

Customized control cabin

Robust welded construction with 3mm corrosion free steel plates

Safety toughened glass (20-30mm)

Safety door with window

Soundproof insulated walls and roof (40mm steel wool)