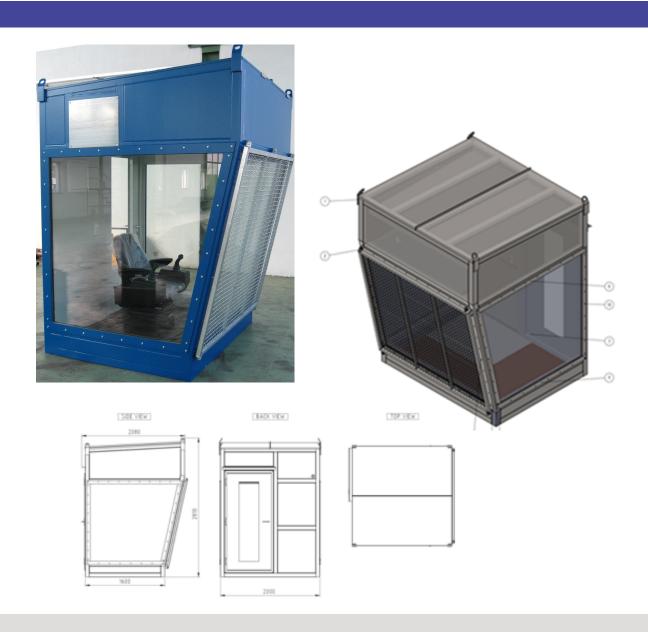

# **CONTROL CABIN**

ASCO BH offers customized control cabins for various indoor and outdoor machines and all purpose industry. In cooperation with our customers the cabins are designed with safe, comfort, ergonomic and visibility demands.

# **CONTROL CABIN**

We offer customized control cabins for various indoor and outdoor machines and all purpose industry. In cooperation with our customers, the cabins are designed according to safety, ergonomic and visibility demands.

#### **FEATURES**

Customized control cabin

Robust welded construction with 3mm corrosion free steel plates

Safety toughened glass (20-30mm)

Safety door with window

Soundproof insulated walls and roof (40mm steel wool)

## **TECHNICAL DATA**

- Protective grille on machine facing side
- Pre-assembled including electrical installation with light and sockets
- Air conditioning unit
- Floor cover (4mm anti-slip rubber mat)
- Pre-assembled operator chair with joystick
- RAL colour on request
- Customized to fit different markets depending on voltage and frequency
- Based on our customer's requirements, control cabins can be mounted on different steel structures