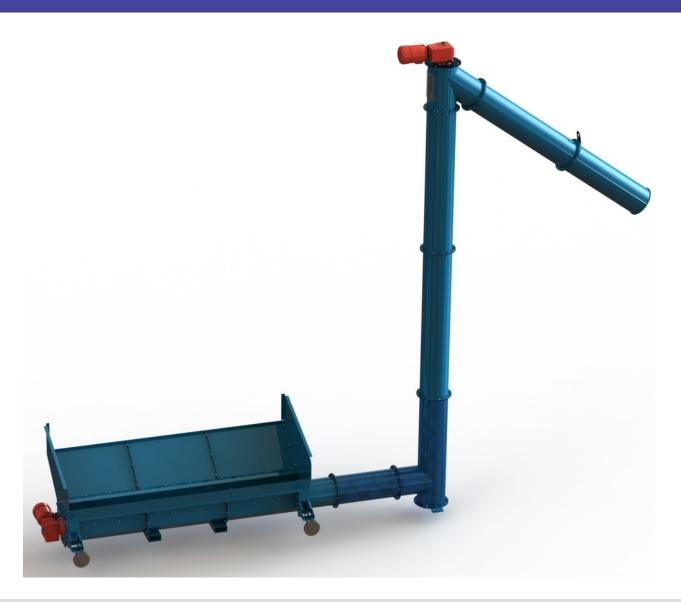

## **SCREW CONVEYOR BIOMASS**

The screw conveyor is the ideal solution for filling biomass such as pellets and wooden chips into storage rooms. The biomass is loaded via a hopper and then transported into the storage room trough the filling auger. The robust construction ensures a reliable material transport.

## **SCREW CONVEYOR BIOMASS**

The screw conveyor is ideal solution for filling biomass storage rooms like pellets and wooden chips.

The fuel is loaded in hopper and then transported into the storage room trough the filling auger. The robust screw conveyor with robust loading hopper ensures reliable material transport. The adjustable cover plate allows the delivery rate to be adapted to the wood chips size and optimal distribution is guaranteed

# **FEATURES**

In addition to the standard screw conveyor as shown on the photo, we also offer a wide range of different screw conveyors depending on our customers' requests and required loading methods.