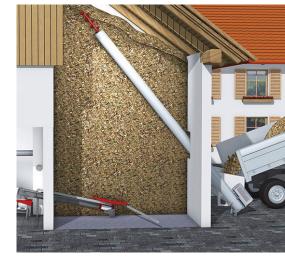

## **SCREW CONVEYOR BIOMASS**

The screw conveyor is the ideal solution for filling biomass such as pellets and wooden chips into storage rooms. The biomass is loaded via a hopper and then transported into the storage room trough the filling auger. The robust construction ensures a reliable material transport.

## **SCREW CONVEYOR BIOMASS**

The screw conveyor is ideal solution for filling biomass storage rooms like pellets and wooden chips.

The fuel is loaded in hopper and then transported into the storage room trough the filling auger. The robust screw conveyor with robust loading hopper ensures reliable material transport. The adjustable cover plate allows the delivery rate to be adapted to the wood chips size and optimal distribution is guaranteed