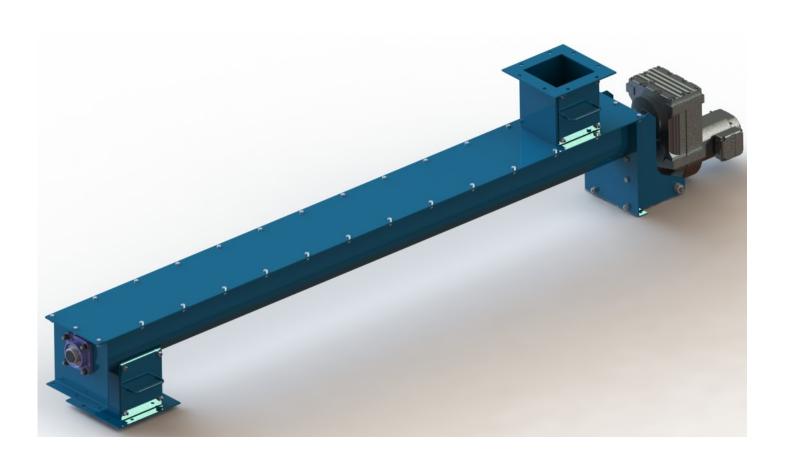

## **SCREW CONVEYOR METAL**

Screw conveyors are designed for the transport of dry, powdery to granular bulk goods as well as for biomass, pellets, metal chips etc. They can be used in emptying, dosing, sieving, loading and mixing the goods.

#### **SCREW CONVEYOR METAL**

Screw conveyors are designed for the transport of dry, powdery to granular bulk goods as well as for biomass, pellets, metal chips etc. They can be used for emptying, dosing, sieving, loading and mixing of material.

#### **TYPES**

Besides our standard screw conveyor as shown on the photo, ASCO BH offers a wide range of different types of conveyors such as horizontal and angled screw conveyors in three varieties: