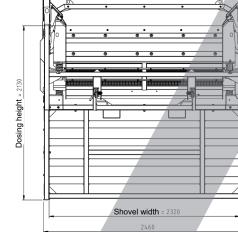

# **TECHNICAL SPECIFICATION & DIMENSIONS**

Vibration sieve ASCO VS MEDI-1 (VS 2300-1)

Screen decks:

Connected load:

Capacity of the plant: 20 - 50 tons/h Maximum bucket width: 2,10 m

2,7 m<sup>2</sup> Screening area:

400 V / 2 x 0,55 kW 990 kg

Weight: 2,55 m Width: 1,56 m Length: Height: 2,38 m VS MEDI-2 (VS 2300-2)

30 - 60 tons/h

2,3 m 2 x 2,7 m<sup>2</sup>

400 V / 2 x 0,75 kW

1240 kg 2,55 m 1,56 m

2,49 m

1 deck vibrating screen