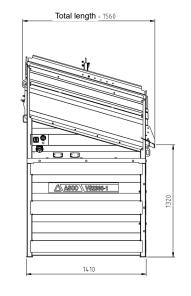

# **TECHNICAL SPECIFICATION & DIMENSIONS**

Vibration sieve ASCO VS MEDI-1 (VS 2300-1)

Screen decks:

Connected load:

Capacity of the plant: 20 - 50 tons/h Maximum bucket width: 2,10 m

2,7 m<sup>2</sup> Screening area:

400 V / 2 x 0,55 kW 990 kg

Weight: 2,55 m Width: 1,56 m Length: Height: 2,38 m VS MEDI-2 (VS 2300-2)

30 - 60 tons/h

2,3 m 2 x 2,7 m<sup>2</sup>

400 V / 2 x 0,75 kW

1240 kg 2,55 m 1,56 m

2,49 m

1 deck vibrating screen