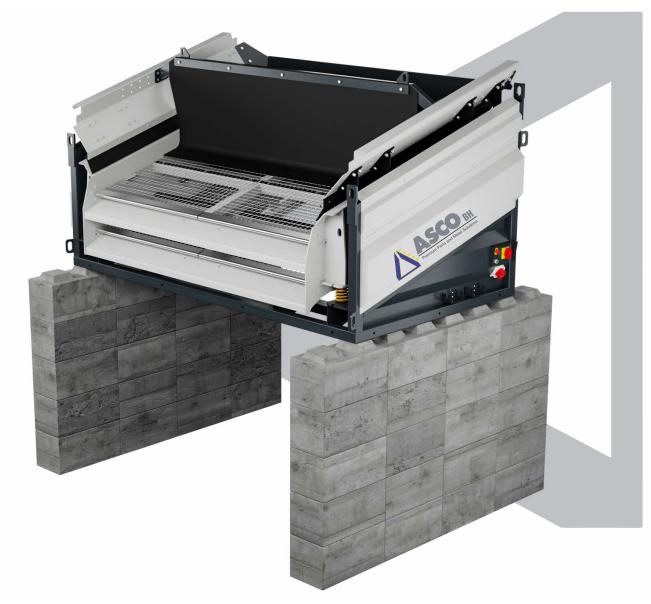

#### MACHINE HIGHLIGHTS

- ▶ Modular design can be changed from 1 deck to 2 decks at any time
- > Two vibration motors
- ➤ Variable adjustable and exchangeable rubber brake
- ▶ Reinforced base frame
- > Variable placement can be mounted on our base frame or e.g. on concrete walls

VARIABLE ASSEMBLY: THIS ▷ ▷ ▷ ▷ ▷ ○ OR THAT