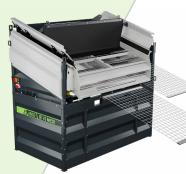

## **ASCO VIBRATION SIEVE VS MEDI - 1/1 DECK**

The compact ASCO VS Medi vibrating screen offers a robust and powerful base with two vibration motors for a wide range of screening tasks. The machine is particularly convincing for recycling companies and operations in the construction, agricultural and gardening sectors, where many different materials have to be processed in tight time windows. Due to the modular design, high flexibility is guaranteed and the performance can be individually adapted. Thus, the ASCO vibrating screen is suitable for a wide range of applications and materials. The vibrating screen is equipped with two powerful vibration motors - thus the optimum screening performance can be achieved.

## **ASCO VIBRATION SIEVE VS MEDI - 2/2 DECK**

The vibrating screen is equipped with 2 screen decks, which can be equipped with different screen linings. The two powerful vibration motors produce an optimal screening result. The compact ASCO VS Medi 2/2 vibrating screen is easy to operate, manipulate and flexible. Different sieve linings in terms of thickness and mesh size are available for each application. The screen linings are easy to change.