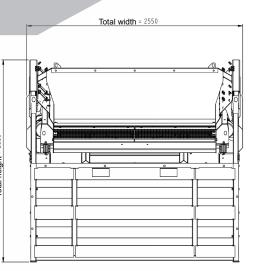

# **TECHNICAL SPECIFICATION & DIMENSIONS**

Vibration sieve ASCO VS MEDI-1 (VS 2300-1)

Screen decks:

Connected load:

Capacity of the plant: 20 - 50 tons/h Maximum bucket width: 2,10 m

2,7 m<sup>2</sup> Screening area:

400 V / 2 x 0,55 kW 990 kg

Weight: 2,55 m Width: 1,56 m Length: Height: 2,38 m VS MEDI-2 (VS 2300-2)

30 - 60 tons/h

2,3 m 2 x 2,7 m<sup>2</sup>

400 V / 2 x 0,75 kW

1240 kg 2,55 m 1,56 m

2,49 m

1 deck vibrating screen