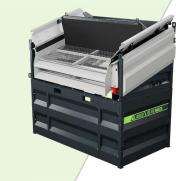

## **ASCO VIBRATION SIEVE VS MEDI - 1/1 DECK**

The compact ASCO VS Medi vibrating screen offers a robust and powerful base with two vibration motors for a wide range of screening tasks. The machine is particularly convincing for recycling companies and operations in the construction, agricultural and gardening sectors, where many different materials have to be processed in tight time windows. Due to the modular design, high flexibility is guaranteed and the performance can be individually adapted. Thus, the ASCO vibrating screen is suitable for a wide range of applications and materials. The vibrating screen is equipped with two powerful vibration motors - thus the optimum screening performance can be achieved.

## **ASCO VIBRATION SIEVE VS MEDI - 2/2 DECK**

The vibrating screen is equipped with 2 screen decks, which can be equipped with different screen linings. The two powerful vibration motors produce an optimal screening result. The compact ASCO VS Medi 2/2 vibrating screen is easy to operate, manipulate and flexible. Different sieve linings in terms of thickness and mesh size are available for each application. The screen linings are easy to change.