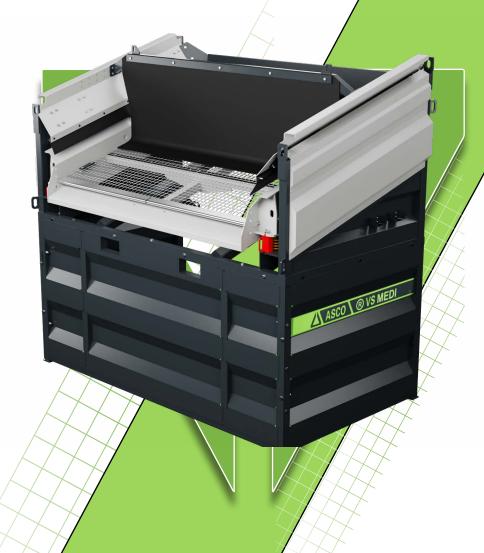

## **ASCO VIBRATION SIEVE VS MEDI - 1/1 DECK**

The compact ASCO VS Medi vibrating screen offers a robust and powerful base with two vibration motors for a wide range of screening tasks. The machine is particularly convincing for recycling companies and operations in the construction, agricultural and gardening sectors, where many different materials have to be processed in tight time windows. Due to the modular design, high flexibility is guaranteed and the performance can be individually adapted. Thus, the ASCO vibrating screen is suitable for a wide range of applications and materials. The vibrating screen is equipped with two powerful vibration motors - thus the optimum screening performance can be achieved.

## **ASCO VIBRATION SIEVE VS MEDI - 2/2 DECK**

The vibrating screen is equipped with 2 screen decks, which can be equipped with different screen linings. The two powerful vibration motors produce an optimal screening result. The compact ASCO VS Medi 2/2 vibrating screen is easy to operate, manipulate and flexible. Different sieve linings in terms of thickness and mesh size are available for each application. The screen linings are easy to change.