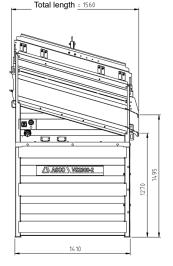

# **TECHNICAL SPECIFICATION & DIMENSIONS**

Vibration sieve ASCO VS MEDI-1 (VS 2300-1)

Screen decks:

Connected load:

Capacity of the plant: 20 - 50 tons/h Maximum bucket width: 2,10 m

2,7 m<sup>2</sup> Screening area:

400 V / 2 x 0,55 kW 990 kg

Weight: 2,55 m Width: 1,56 m Length: Height: 2,38 m VS MEDI-2 (VS 2300-2)

30 - 60 tons/h

2,3 m 2 x 2,7 m<sup>2</sup>

400 V / 2 x 0,75 kW

1240 kg 2,55 m 1,56 m

2,49 m

1 deck vibrating screen