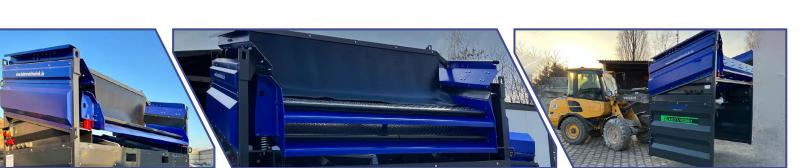

## **ASCO VIBRATION SIEVE VS MEDI - 1/1 DECK**

The compact ASCO VS Medi vibrating screen offers a robust and powerful base with two vibration motors for a wide range of screening tasks. The machine is particularly convincing for recycling companies and operations in the construction, agricultural and gardening sectors, where many different materials have to be processed in tight time windows. Due to the modular design, high flexibility is guaranteed and the performance can be individually adapted. Thus, the ASCO vibrating screen is suitable for a wide range of applications and materials. The vibrating screen is equipped with two powerful vibration motors - thus the optimum screening performance can be achieved.

## **ASCO VIBRATION SIEVE VS MEDI - 2/2 DECK**

The vibrating screen is equipped with 2 screen decks, which can be equipped with different screen linings. The two powerful vibration motors produce an optimal screening result. The compact ASCO VS Medi 2/2 vibrating screen is easy to operate, manipulate and flexible. Different sieve linings in terms of thickness and mesh size are available for each application. The screen linings are easy to change.