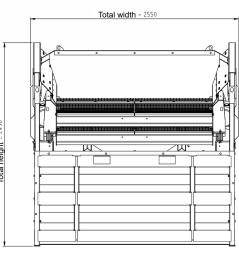

# **TECHNICAL SPECIFICATION & DIMENSIONS**

Vibration sieve ASCO VS MEDI-1 (VS 2300-1)

Screen decks:

Connected load:

Capacity of the plant: 20 - 50 tons/h Maximum bucket width: 2,10 m

2,7 m<sup>2</sup> Screening area:

400 V / 2 x 0,55 kW 990 kg

Weight: 2,55 m Width: 1,56 m Length: Height: 2,38 m VS MEDI-2 (VS 2300-2)

30 - 60 tons/h

2,3 m 2 x 2,7 m<sup>2</sup>

400 V / 2 x 0,75 kW

1240 kg 2,55 m 1,56 m

2,49 m

1 deck vibrating screen