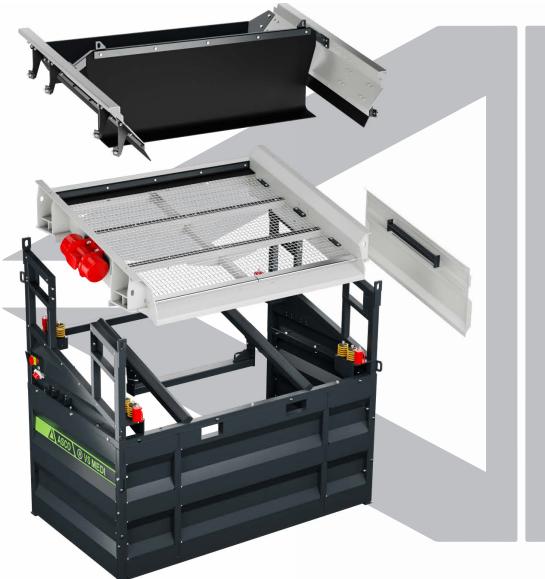

#### MACHINE HIGHLIGHTS

- ▶ Modular design can be changed from 1 deck to 2 decks at any time
- > Two vibration motors
- ➤ Variable adjustable and exchangeable rubber brake
- ▶ Reinforced base frame
- > Variable placement can be mounted on our base frame or e.g. on concrete walls

## **ASCO VIBRATION SIEVE VS MEDI - 1/1 DECK**

The compact ASCO VS Medi vibrating screen offers a robust and powerful base with two vibration motors for a wide range of screening tasks. The machine is particularly convincing for recycling companies and operations in the construction, agricultural and gardening sectors, where many different materials have to be processed in tight time windows. Due to the modular design, high flexibility is guaranteed and the performance can be individually adapted. Thus, the ASCO vibrating screen is suitable for a wide range of applications and materials. The vibrating screen is equipped with two powerful vibration motors - thus the optimum screening performance can be achieved.

## **ASCO VIBRATION SIEVE VS MEDI - 2/2 DECK**

The vibrating screen is equipped with 2 screen decks, which can be equipped with different screen linings. The two powerful vibration motors produce an optimal screening result. The compact ASCO VS Medi 2/2 vibrating screen is easy to operate, manipulate and flexible. Different sieve linings in terms of thickness and mesh size are available for each application. The screen linings are easy to change.