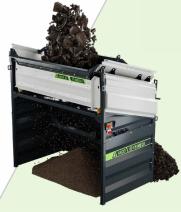

## **ASCO VIBRATION SIEVE VS MEDI - 1/1 DECK**

The compact ASCO VS Medi vibrating screen offers a robust and powerful base with two vibration motors for a wide range of screening tasks. The machine is particularly convincing for recycling companies and operations in the construction, agricultural and gardening sectors, where many different materials have to be processed in tight time windows. Due to the modular design, high flexibility is guaranteed and the performance can be individually adapted. Thus, the ASCO vibrating screen is suitable for a wide range of applications and materials. The vibrating screen is equipped with two powerful vibration motors - thus the optimum screening performance can be achieved.

## **ASCO VIBRATION SIEVE VS MEDI - 2/2 DECK**

The vibrating screen is equipped with 2 screen decks, which can be equipped with different screen linings. The two powerful vibration motors produce an optimal screening result. The compact ASCO VS Medi 2/2 vibrating screen is easy to operate, manipulate and flexible. Different sieve linings in terms of thickness and mesh size are available for each application. The screen linings are easy to change.