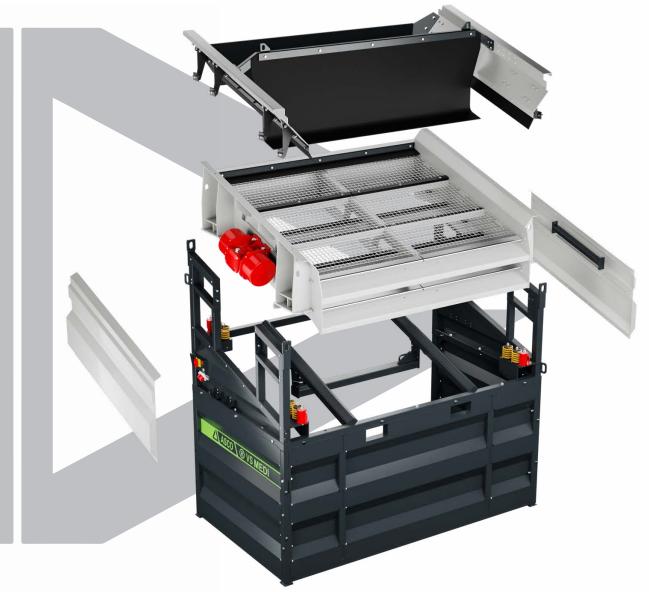

#### MACHINE HIGHLIGHTS

- ▶ Modular design can be changed from 1 deck to 2 decks at any time
- > Two vibration motors
- ➤ Variable adjustable and exchangeable rubber brake
- ▶ Reinforced base frame
- > Variable placement can be mounted on our base frame or e.g. on concrete walls

## **ASCO VIBRATION SIEVE VS MEDI - 1/1 DECK**

The compact ASCO VS Medi vibrating screen offers a robust and powerful base with two vibration motors for a wide range of screening tasks. The machine is particularly convincing for recycling companies and operations in the construction, agricultural and gardening sectors, where many different materials have to be processed in tight time windows. Due to the modular design, high flexibility is guaranteed and the performance can be individually adapted. Thus, the ASCO vibrating screen is suitable for a wide range of applications and materials. The vibrating screen is equipped with two powerful vibration motors - thus the optimum screening performance can be achieved.

## **ASCO VIBRATION SIEVE VS MEDI - 2/2 DECK**

The vibrating screen is equipped with 2 screen decks, which can be equipped with different screen linings. The two powerful vibration motors produce an optimal screening result. The compact ASCO VS Medi 2/2 vibrating screen is easy to operate, manipulate and flexible. Different sieve linings in terms of thickness and mesh size are available for each application. The screen linings are easy to change.