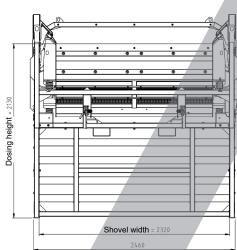

# **TECHNICAL SPECIFICATION & DIMENSIONS**

Vibration sieve ASCO VS MEDI-1 (VS 2300-1)

Screen decks:

Connected load:

Capacity of the plant: 20 - 50 tons/h Maximum bucket width: 2,10 m

2,7 m<sup>2</sup> Screening area:

400 V / 2 x 0,55 kW 990 kg

Weight: 2,55 m Width: 1,56 m Length: Height: 2,38 m VS MEDI-2 (VS 2300-2)

30 - 60 tons/h

2,3 m 2 x 2,7 m<sup>2</sup>

400 V / 2 x 0,75 kW

1240 kg 2,55 m 1,56 m

2,49 m

1 deck vibrating screen