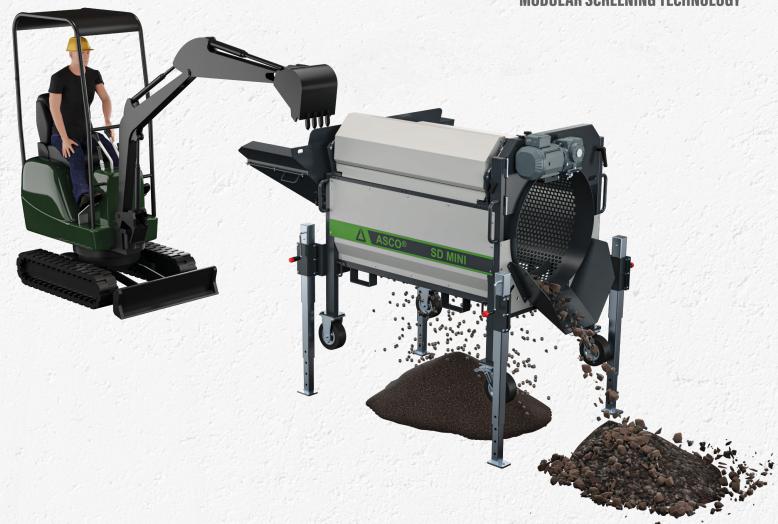

### **ASCO ® SCREEN**

The innovative mobile trommel screen from ASCO®Screen - robust, compact and versatile. With variable height settings, it enables easy transportation and user-friendly operation. Whether manual material feeding or feeding via excavator and conveyor belt - even moist and sticky material is processed effortlessly. The screened materials are ejected over the entire length of the drum, while oversized particles are discharged through a rear chute.

### AREAS OF APPLICATION FOR THE SD-MINI

- Efficient processing of various materials in recycling operations.
- Economical use in construction, agricultural and gardening operations where space is limited.
- ✓ Flexible use thanks to numerous customization options.
- High performance and capacity for impressive screening performance.
- Versatile material separation of coarse particles, shavings, compost, soil, bark mulch, pellets, wood chips, gravel, building demolition materials and plastic.