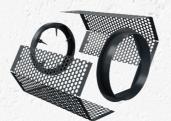

### MOBILE, FLEXIBLE AND POWERFUL!

Experience the perfect combination of flexibility, performance and robustness for your individual screening tasks with the ASCO®Screen SD Mini.

- ✓ Stepless drum speed
- ✓ Variable drum rotation direction
- ✓ Effective free-rotation program in case of overfilling
- ✓ Quick drum change
- ✓ Wide range of drum configurations
- ✓ Optimized drum perforation
- ✓ Round drum with cleaning brush
- ✓ Adjustable sieve angle

#### 

- Vibration motors for emptying the hopper
- Drum rotation in both directions Δ

Δ Cleaning brush

Δ Easy drum replacement

Δ Single wheel drive

Δ Hour counter

Δ Remote control

Adjustable height