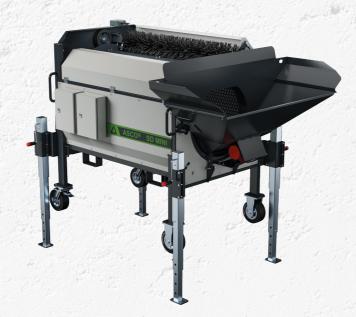

### **ASCO ® SCREEN**

The innovative mobile trommel screen from ASCO®Screen - robust, compact and versatile. With variable height settings, it enables easy transportation and user-friendly operation. Whether manual material feeding or feeding via excavator and conveyor belt - even moist and sticky material is processed effortlessly. The screened materials are ejected over the entire length of the drum, while oversized particles are discharged through a rear chute.

#### 

- Vibration motors for emptying the hopper
- Drum rotation in both directions Δ

Δ Cleaning brush

Δ Easy drum replacement

Δ Single wheel drive

Δ Hour counter

Δ Remote control

Adjustable height