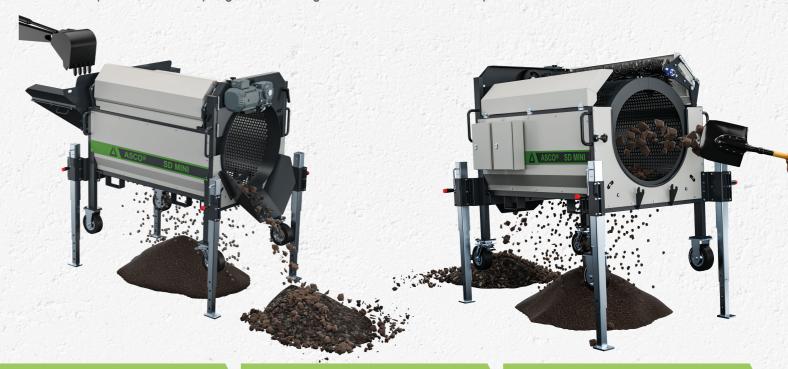

### **ASCO ® SCREEN**

The innovative mobile trommel screen from ASCO®Screen - robust, compact and versatile. With variable height settings, it enables easy transportation and user-friendly operation. Whether manual material feeding or feeding via excavator and conveyor belt - even moist and sticky material is processed effortlessly. The screened materials are ejected over the entire length of the drum, while oversized particles are discharged through a rear chute.

### AREAS OF APPLICATION FOR THE SD-MINI

- Efficient processing of various materials in recycling operations.
- Economical use in construction, agricultural and gardening operations where space is limited.
- ✓ Flexible use thanks to numerous customization options.
- High performance and capacity for impressive screening performance.
- Versatile material separation of coarse particles, shavings, compost, soil, bark mulch, pellets, wood chips, gravel, building demolition materials and plastic.