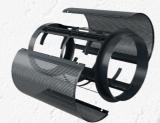

### **ASCO ® SCREEN**

The innovative mobile trommel screen from ASCO®Screen - robust, compact and versatile. With variable height settings, it enables easy transportation and user-friendly operation. Whether manual material feeding or feeding via excavator and conveyor belt - even moist and sticky material is processed effortlessly. The screened materials are ejected over the entire length of the drum, while oversized particles are discharged through a rear chute.

### MOBILE, FLEXIBLE AND POWERFUL!

Experience the perfect combination of flexibility, performance and robustness for your individual screening tasks with the ASCO®Screen SD Mini.

- ✓ Stepless drum speed
- ✓ Variable drum rotation direction
- ✓ Effective free-rotation program in case of overfilling
- ✓ Quick drum change
- ✓ Wide range of drum configurations
- ✓ Optimized drum perforation
- ✓ Round drum with cleaning brush
- ✓ Adjustable sieve angle