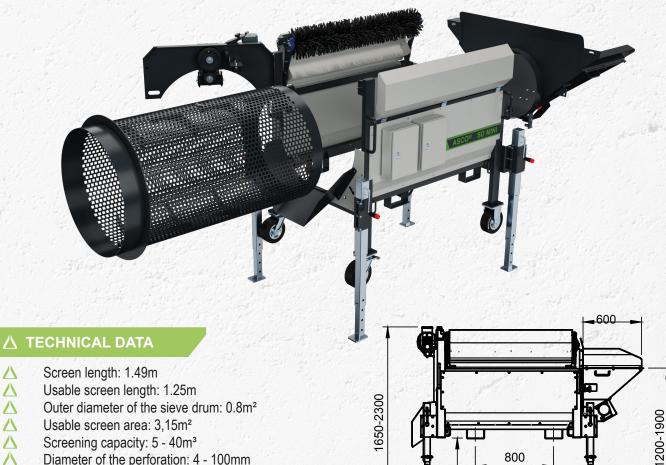

## DATA SHEET

Δ

Δ

Δ

Usable screen area: 3,15m<sup>2</sup> Λ Screening capacity: 5 - 40m3

Diameter of the perforation: 4 - 100mm Δ

Hopper opening: Optional (1300 and 1600) x 600mm Δ

Δ Bucket width: 1.5m

Δ Speeds (adjustable): 5-20rpm

Drive power: 2.2 kW Δ Δ Filling height: 1.2 - 1.9m

Weight: 510kg

#### 

- Vibration motors for emptying the hopper
- Drum rotation in both directions Δ

Δ Cleaning brush

Δ Easy drum replacement

Δ Single wheel drive

Δ Hour counter

Δ Remote control

Adjustable height