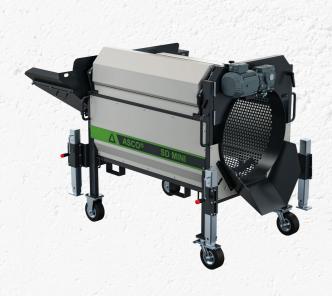

### **ASCO ® SCREEN**

The innovative mobile trommel screen from ASCO®Screen - robust, compact and versatile. With variable height settings, it enables easy transportation and user-friendly operation. Whether manual material feeding or feeding via excavator and conveyor belt - even moist and sticky material is processed effortlessly. The screened materials are ejected over the entire length of the drum, while oversized particles are discharged through a rear chute.

#### **MOBILITY & TRANSPORTABILITY**