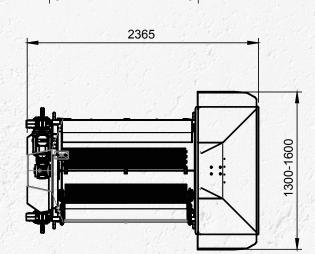

## DATA SHEET

Δ

Δ

Δ

Usable screen area: 3,15m<sup>2</sup> Λ Screening capacity: 5 - 40m3

Diameter of the perforation: 4 - 100mm Δ

Hopper opening: Optional (1300 and 1600) x 600mm Δ

Δ Bucket width: 1.5m

Δ Speeds (adjustable): 5-20rpm

Drive power: 2.2 kW Δ Δ Filling height: 1.2 - 1.9m

Weight: 510kg